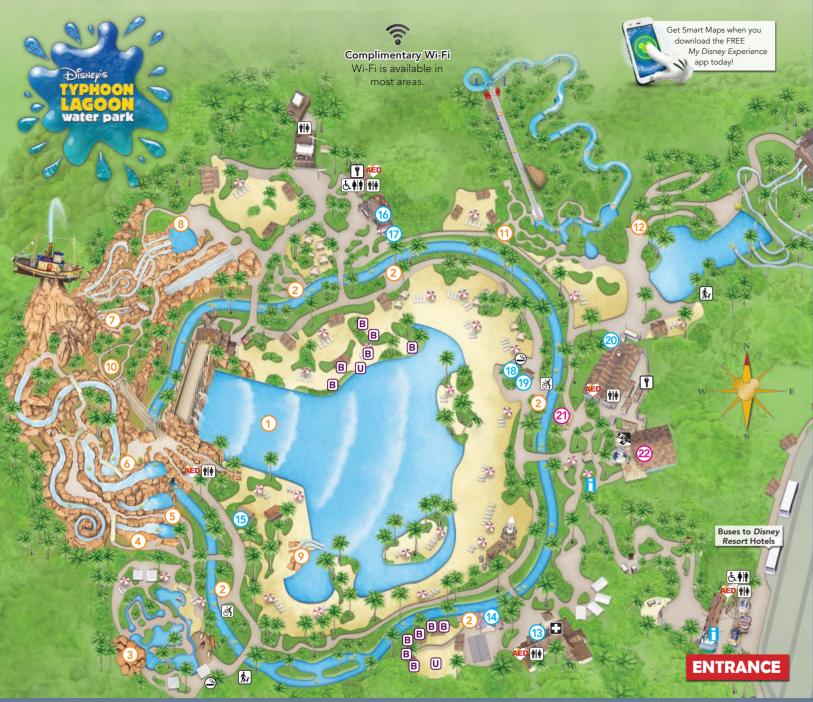

# LEGEND

### **Symbols on Map** Amenities

ele Restrooms

6.411 Companion Restrooms

First Aid\* Presented by Florida Hospital

Automated External Defibrillators

Guest Services

Service Animal Relief Areas

Smoking Locations

# ATMs Presented by Chase

#### Lockers

Park Information

**B** Beachcomber Shack

U Getaway Glen's - umbrella area

\*Emergency services available by calling 911.

Please look for the recycling containers throughout the Parks and join us in our commitment to the environment.

# **ATTRACTIONS**

- 1 Typhoon Lagoon Surf Pool 🔊 Experience six-foot swells and smaller bobbing waves at North America's largest wave pool.
- Castaway Creek (3) Drift away on a relaxing tube. Float around the entire Park, or stop off at one of the many entrance/exit points along the way
- Ketchakiddee Creek For the enjoyment of children 48"/122 cm. and under; Let the little ones play at this area featuring slides, raft rides and bubbling jets.
- Keelhaul Falls A Take a scenic and swift ride down Mount Mayday on a single-rider tube.
- Mayday Falls A Brave the rapids and bumps on the Park's highest and longest single-rider tube slide.
- Gangplank Falls 📤 🦍 Gather the gang for a four-person ride in a giant tube.
- Humunga Kowabunga 📤 🗖 48"/122 cm. 🖍 Shoot down Mount Mayday on this near-vertical, five-story body slide - in the dark!
- 8 Storm Slides  $\stackrel{\wedge}{\wedge}$  Hurtle down the mountain on a trio of different body slides – all ending with a sensational
- Bay Slides For the enjoyment of children 60"/152 cm. and under: 🐧 Treat the tots to their own thrills and spills on these scaled-down body slides.
- 10 Mountain Trail (1) Explore the lush trails at the base of
- 11 NEW! Miss Adventure Falls A Board this exciting family-raft attraction to spy the precious treasure artifacts collected by Captain Mary Oceaneer.
- 12 Crush 'n' Gusher Presented by Chiquita® ♦ 48"/122 cm. Ride one of three different multi-passenger roller-coaster-like raft rides

## DINING

- 13 Leaning Palms Burgers, pizza, chicken, sandwiches, salads, snacks and Kids' Meals. Beverage refill station. Seating available
- **14** Happy Landings Home of the Sand Pail Sundae and soft-serve ice cream. Seating available.
- 15 Lowtide Lou's Cold sandwiches, ice cream novelties, beer, wine, sodas and non-alcoholic and adult frozen specialty beverages. Beverage refill station. Open seasonally.
- 16 Typhoon Tilly's Sandwiches, salads, fried fish and shrimp. snacks and beer. Beverage refill station. Seating available.
- 17 Snack Shack Hot and cold sandwiches, salads, soft-serve ice cream and adult frozen specialty beverages. Open
- 18 Let's Go Slurpin' Adult beverages.
- 19 Surf Doggies Hot dogs, snacks and beverages.
- Tropical Amity Outpost Craft beer, hot dogs and

# MERCHANDISE

- 22 Singapore Sal's Featuring Coppertone® Disney's Water Parks merchandise, beachwear, footwear, disposable cameras, sundries, towel rentals and Sal's Shades by Sunglass Hut.

Shoot some curls in a fun, safe and controlled environment at Disnev's Typhoon Lagoon Water Park. Beginners can get started and novices can improve their form thanks to small classes provided by professional instructors.